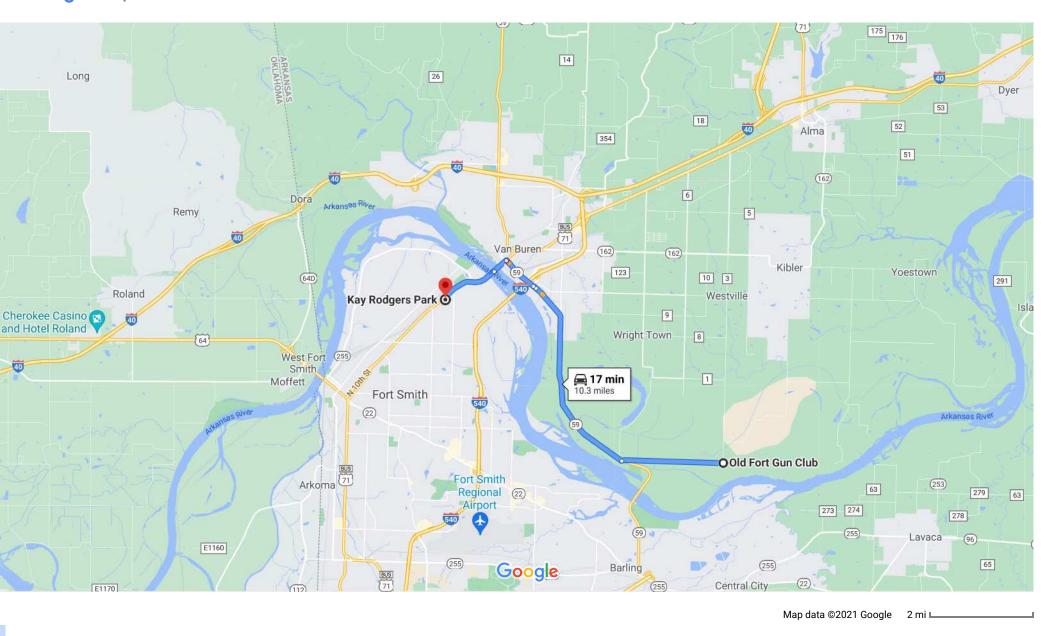

## Google Maps Old Fort Gun Club, Van Buren, AR to Kay Rodgers Park

via State Hwy 59 N17 minFastest route10.3 miles

Explore Kay Rodgers Park