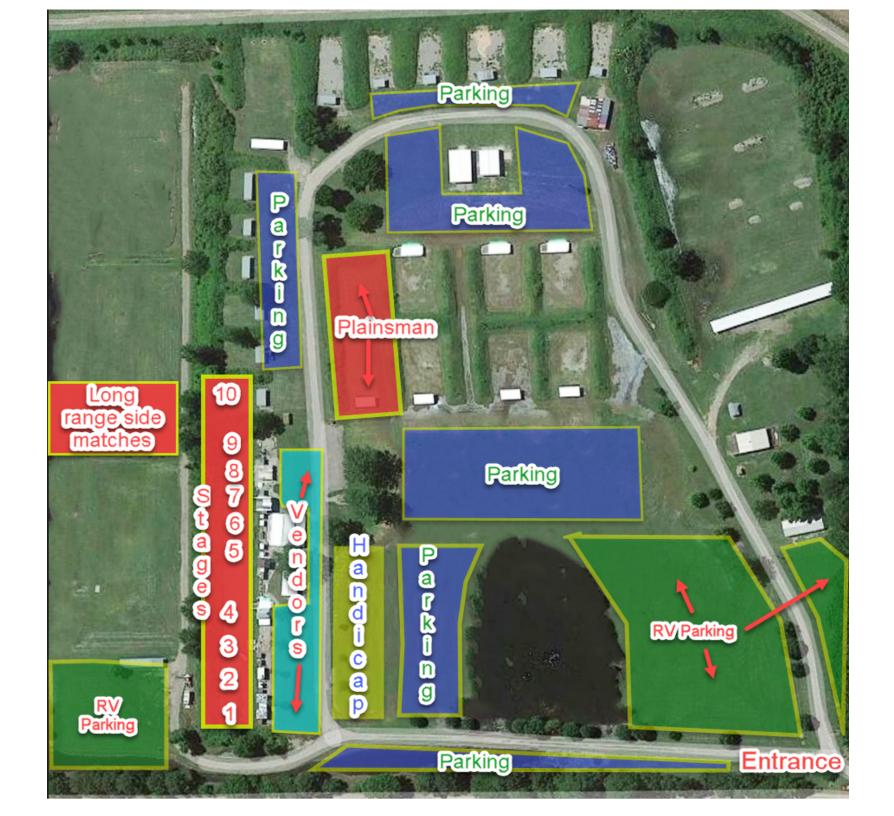

## <u>Side Match Instructions</u> (Thursday)

Note: The sign-up sheets for the long-range, military rifle, Warm-up Matches and Wild Bunch Match will be a the registration office. Put your sign-up sheet in the respective boxes describing your event. For Fast-est Side Match times to count, you must declare <u>before</u> you shoot. You may practice as much as you wish.

Fastest 22 Rifle: Gallows Fastest 22 Pistol: Gallows Fastest Derringer: Jail Loading Table Fastest Pocket Pistol: Jail Loading Table Fastest Pistol: Jail Fastest Rifle: Jail Fastest Duelist: Jail Fastest Duelist: Jail Fastest Gunfighter: Jail Fastest Shotgun Double: Miss Laura's Fastest Shotgun "97": Miss Laura's Fastest Shotgun "87": Miss Laura's Fastest Shotgun "87": Miss Laura's Fastest Cowboy (All three guns): Wagon

Long Range Events (3 sighters & 10 rounds) Lever Action Pistol Caliber Lever Action Rifle Caliber Single Shot Rifle Caliber **Single Shot Rifle Caliber Black Powder Lever Action Rifle Caliber Black Powder Lever Action Pistol Caliber Black Powder 3 Stage Wild Bunch 3 Stage Plainsman 15 Rounds Single Shot Rifle** Approx: 100 Rounds 45 ACP 30-45 LC Rifle **30** Rounds Cap & Ball Pistol 12+ Shotgun 12+ Shotgun

<u>Military Rifle Match</u> (Ball Ammo OK) (Three Sighter Rounds) Three Rounds - 100 yards Three Rounds - 200 yards Three Rounds - 300 yards