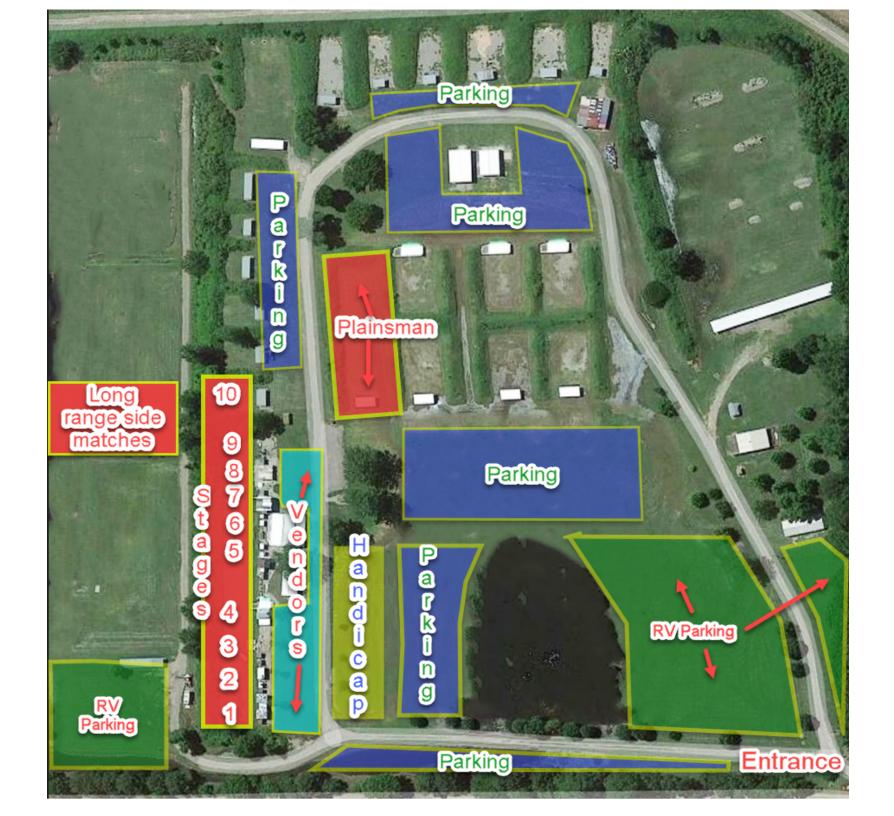

### <u>Side Match Instructions</u> (Thursday)

Note: The sign-up sheets for the long-range, military rifle, Warm-up Matches and Wild Bunch Match will be a the registration office. Put your sign-up sheet in the respective boxes describing your event. For Fast-est Side Match times to count, you must declare <u>before</u> you shoot. You may practice as much as you wish.

Fastest 22 Rifle: Gallows Fastest 22 Pistol: Gallows Fastest Derringer: Jail Loading Table Fastest Pocket Pistol: Jail Loading Table Fastest Pistol: Jail Fastest Rifle: Jail Fastest Duelist: Jail Fastest Duelist: Jail Fastest Gunfighter: Jail Fastest Shotgun Double: Miss Laura's Fastest Shotgun "97": Miss Laura's Fastest Shotgun Hammered: Miss Laura's Fastest Shotgun "87": Miss Laura's Fastest Shotgun "87": Miss Laura's

Long Range Events (3 sighters & 10 rounds) Lever Action Pistol Caliber Lever Action Rifle Caliber Single Shot Rifle Caliber **Single Shot Rifle Caliber Black Powder Lever Action Rifle Caliber Black Powder Lever Action Pistol Caliber Black Powder 3 Stage Wild Bunch 3 Stage Plainsman 15 Rounds Single Shot Rifle** Approx: 100 Rounds 45 ACP 30-45 LC Rifle **30** Rounds Cap & Ball Pistol 12+ Shotgun 12+ Shotgun

<u>Military Rifle Match</u> (Ball Ammo OK) (Three Sighter Rounds) Three Rounds - 100 yards Three Rounds - 200 yards Three Rounds - 300 yards