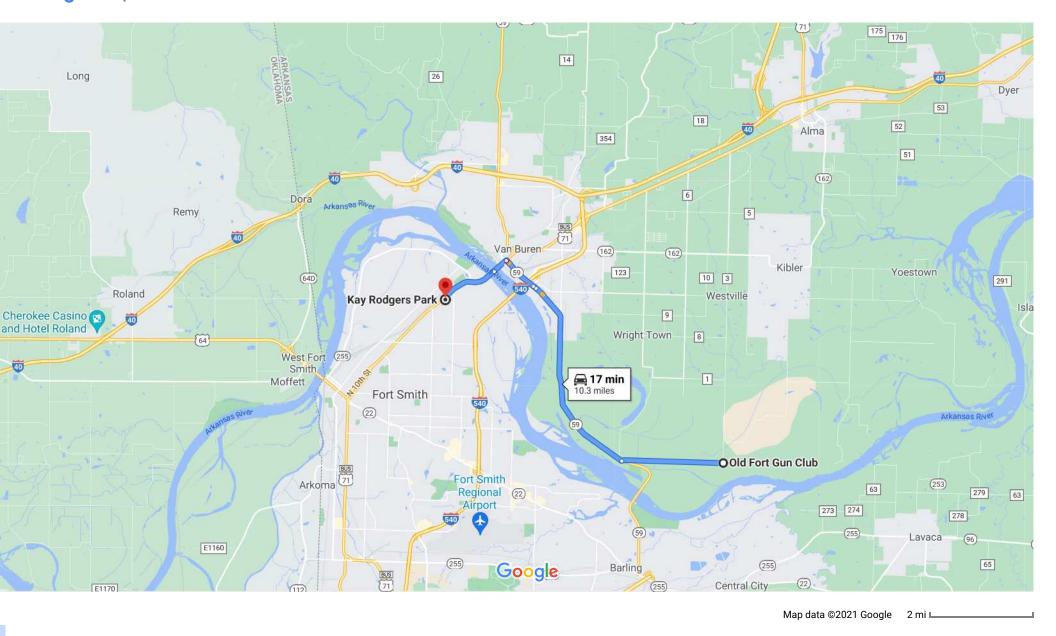

#### Google Maps Old Fort Gun Club, Van Buren, AR to Kay Rodgers Park

via State Hwy 59 N17 minFastest route10.3 miles

Explore Kay Rodgers Park