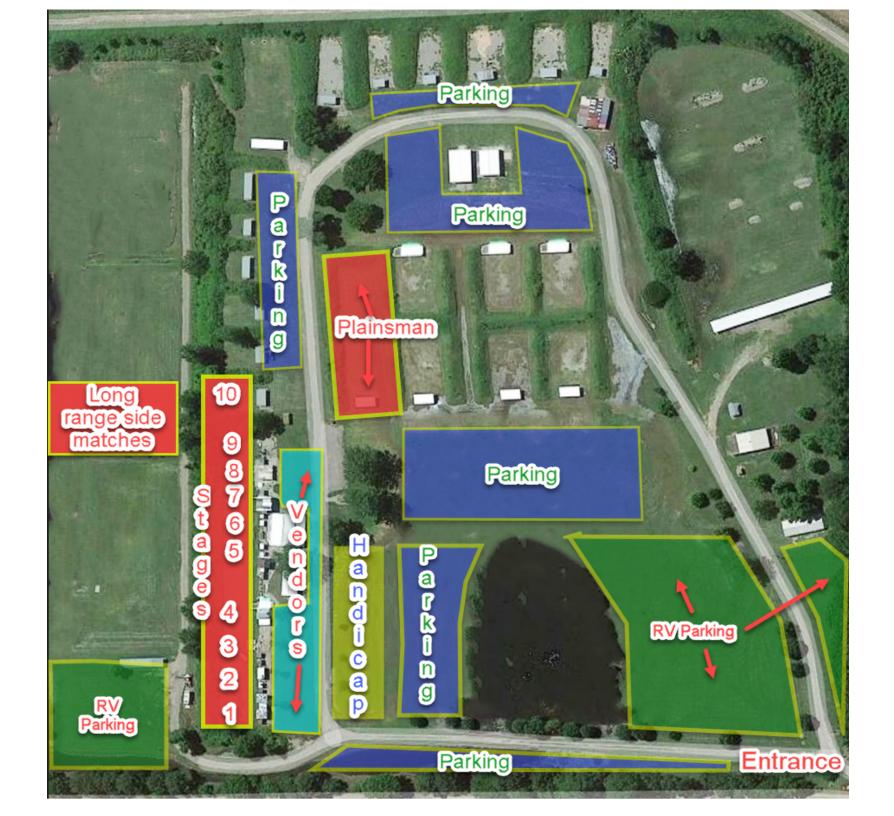

### <u>Side Match Instructions</u> (Thursday)

Note: The sign-up sheets for the long-range, military rifle, Warm-up Matches and Wild Bunch Match will be a the registration office. Put your sign-up sheet in the respective boxes describing your event. For Fast- est Side Match times to count, you must declare <u>before</u> you shoot. You may practice as much as you wish.

Fastest 22 Rifle: Gallows Fastest 22 Pistol: Gallows Fastest Derringer: Jail Loading Table Fastest Pocket Pistol: Jail Loading Table Fastest Pistol: Jail Fastest Rifle: Jail Fastest Duelist: Jail Fastest Duelist: Jail Fastest Gunfighter: Jail Fastest Shotgun Double: Miss Laura's Fastest Shotgun "97": Miss Laura's Fastest Shotgun Hammered: Miss Laura's Fastest Shotgun "87": Miss Laura's Fastest Cowboy (All three guns): Wagon

#### Long Range Events (3 sighters & 10 rounds)

Lever Action Pistol Caliber Lever Action Rifle Caliber Single Shot Rifle Caliber Single Shot Rifle Caliber Black Powder Lever Action Action Rifle Caliber Black Powder Lever Action Pistol Caliber Black Powder Lever Action Pistol Caliber <u>3 Stage Wild Bunch</u> Approx: 100 Rounds 45 ACP 30 Rounds Single Shot Rifle 30 Rounds Cap & Ball Pistol 12+ Shotgun 12+ Shotgun

<u>Military Rifle Match</u> (Ball Ammo OK) (Three Sighter Rounds) Three Rounds - 100 yards Three Rounds - 200 yards Three Rounds - 300 yards

**<u>3 Stage Pistol Caliber Carbine Match</u>** 9mm. 45acp and 10mm allowed